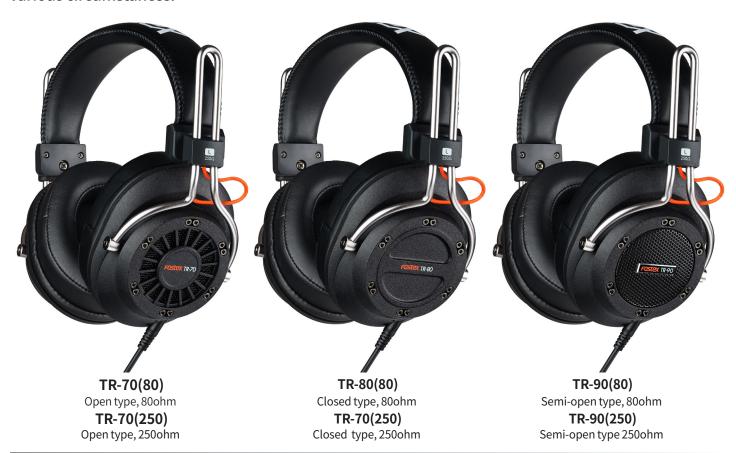

## **NEW PRODUCTS** TR-70 / TR-80 / TR-90 STEREO HEADPHONES

The brand-new TR-series is a new line of premium professional dynamic headphones from Fostex. The line consists of six different headphones in three different housing designs and in two different impedance to meet various demands from the market. The headphone drivers, housings and other elements have been newly designed and tuned from the ground up for the best performance in various circumstances.

## MAIN FEATURES

- \* Freshly-developed proprietary 40mm drivers and specially tuned housings for accurate sound reproduction and serious monitoring.
- \* The distinctive Fostex-signature "slide bars" are featured in the housing design
- \* Each pair comes with two sets of ear pads (standard and extra thick) and two different cables (coiled and straight) as well as 1/4" to 3.5mm plug adapter.