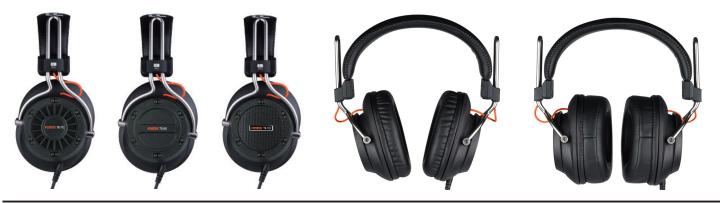

## **NEW PRODUCTS** TR-70 / TR-80 / TR-90 STEREO HEADPHONES

The brand-new TR-series is a new line of premium professional dynamic headphones from Fostex. The line consists of six different headphones in three different housing designs and in two different impedance to meet various demands from the market. The headphone drivers, housings and other elements have been newly designed and tuned from the ground up for the best performance in various circumstances.

## MAIN FEATURES

- \* Freshly-developed proprietary 40mm drivers and specially tuned housings for accurate sound reproduction and serious monitoring.
- \* The distinctive Fostex-signature "slide bars" are featured in the housing design
- \* Each pair comes with two sets of ear pads (standard and extra thick) and two different cables (coiled and straight) as well as 1/4" to 3.5mm plug adapter.