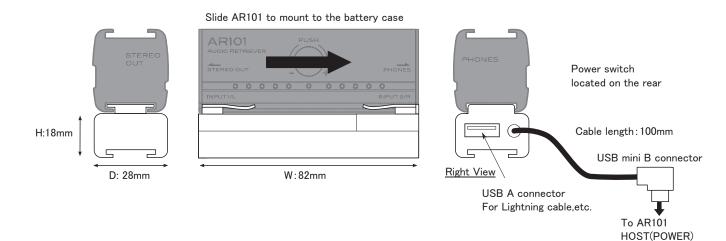

## **Owners Manual Supplement**

- AR101 can be used more convenient by using together with the battery case.
- Battery case can be mounted underneath the AR101.
- When using AR101 with DSLR, the battery case will provide power to the AR101.

● iPhone5 can be used with AR101 by connecting "USB - Lightning cable" to the USB A connector.