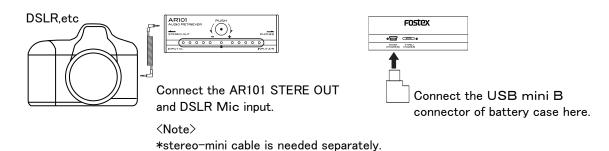

## **Owners Manual Supplement**

- AR101 can be used more convenient by using together with the battery case.
- Battery case can be mounted underneath the AR101.
- When using AR101 with DSLR, the battery case will provide power to the AR101.

● iPhone5 can be used with AR101 by connecting "USB - Lightning cable" to the USB A connector.

## <Note>

- \*Battery case USB A connector is not compatible to PC.
- \*Battery case USB A connector is not compatible to "30pin USB" cable of iPhone4.
- When using with iPhone4, use 30pin cable comes with AR101 and connect directly to the AR101.
- \*Battery case does not provide power to iPhone5.
- •LED indicator is provided along the side of battery case.
  - •Orange lit: battery case power is ON, normal working status.
  - •Red lit: AAA battery capacity becomes low.