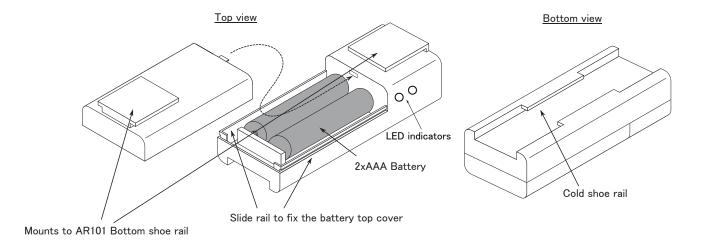

## **Owners Manual Supplement**

- AR101 can be used more convenient by using together with the battery case.
- Battery case can be mounted underneath the AR101.
- When using AR101 with DSLR, the battery case will provide power to the AR101.

## <Note>

- \*Battery case USB A connector is not compatible to PC.
- \*Battery case USB A connector is not compatible to "30pin USB" cable of iPhone4.
- When using with iPhone4, use 30pin cable comes with AR101 and connect directly to the AR101.
- \*Battery case does not provide power to iPhone5.
- •LED indicator is provided along the side of battery case.
  - •Orange lit: battery case power is ON, normal working status.
  - •Red lit: AAA battery capacity becomes low.